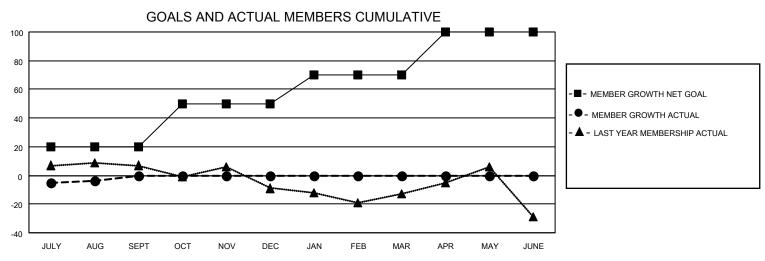

## District 11 A2

| Clubs                 |               |           |               | Members               |                       |                         |                                                    |
|-----------------------|---------------|-----------|---------------|-----------------------|-----------------------|-------------------------|----------------------------------------------------|
| RESULTS FOR 2022-2023 |               |           |               | RESULTS FOR 2022-2023 |                       |                         |                                                    |
| QUARTER               | NEW CLUB GOAL | NEW CLUBS | DROPPED CLUBS | QUARTER MEMB          | ER GROWTH NET<br>GOAL | MEMBER GROWTH<br>ACTUAL | DROPPED<br>MEMBERS ACTUAL<br>(including transfers) |
| JULY/AUG/SEPT         | 0             | 0         | 0             | JULY/AUG/SEPT         | 20                    | 9                       | 11                                                 |
| OCT/NOV/DEC           | 0             | 0         | 0             | OCT/NOV/DEC           | 30                    | 0                       | 0                                                  |
| JAN/FEB/MAR           | 0             | 0         | 0             | JAN/FEB/MAR           | 20                    | 0                       | 0                                                  |
| APR/MAY/JUNE          | 0             | 0         | 0             | APR/MAY/JUNE          | 30                    | 0                       | 0                                                  |